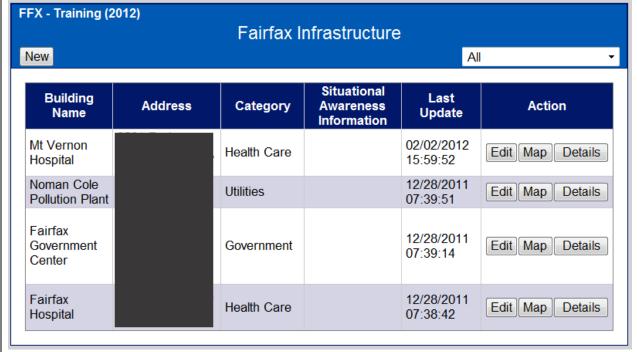

**List View –** This view lists the buildings being tracked by the jurisdiction.

## **Default Features**

- New button to create a new record.
- Edit button to edit the selected record.
- Details button to see a noneditable view of the data.
- This board is mapper enabled.

Variations: See Critical Facilities Board and Facilities Board