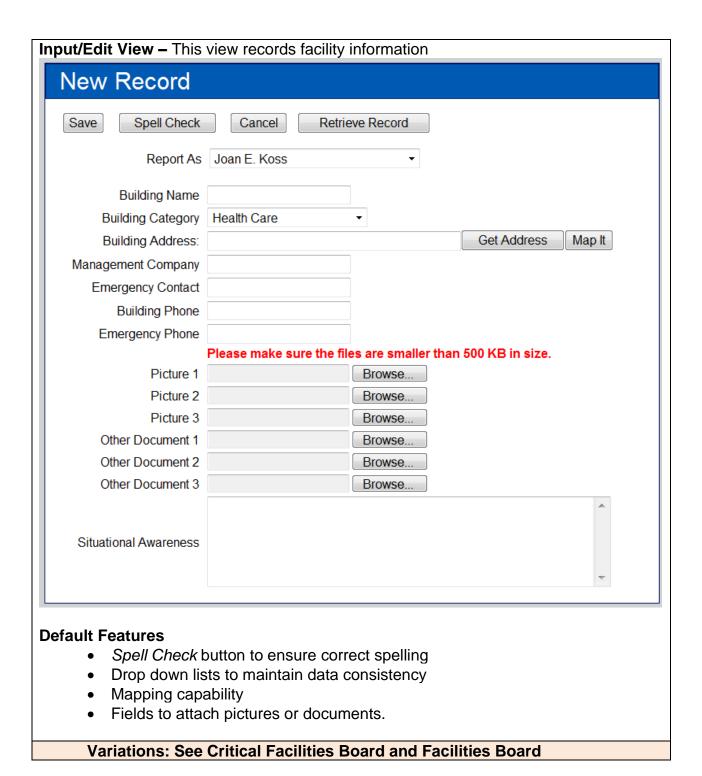

## **Infrastructure Board** (Version 1.0)

Incident Independent

**Description:** This board documents and maps the facilities that make up the infrastructure for a jurisdiction.

**Views:** There are two list views for one for creating and editing and the other for strictly viewing the information.

## **Default Features**

- New button to create a new record.
- Edit button to edit the selected record.
- Details button to see a noneditable view of the data.
- This board is mapper enabled.

Variations: See Critical Facilities Board and Facilities Board