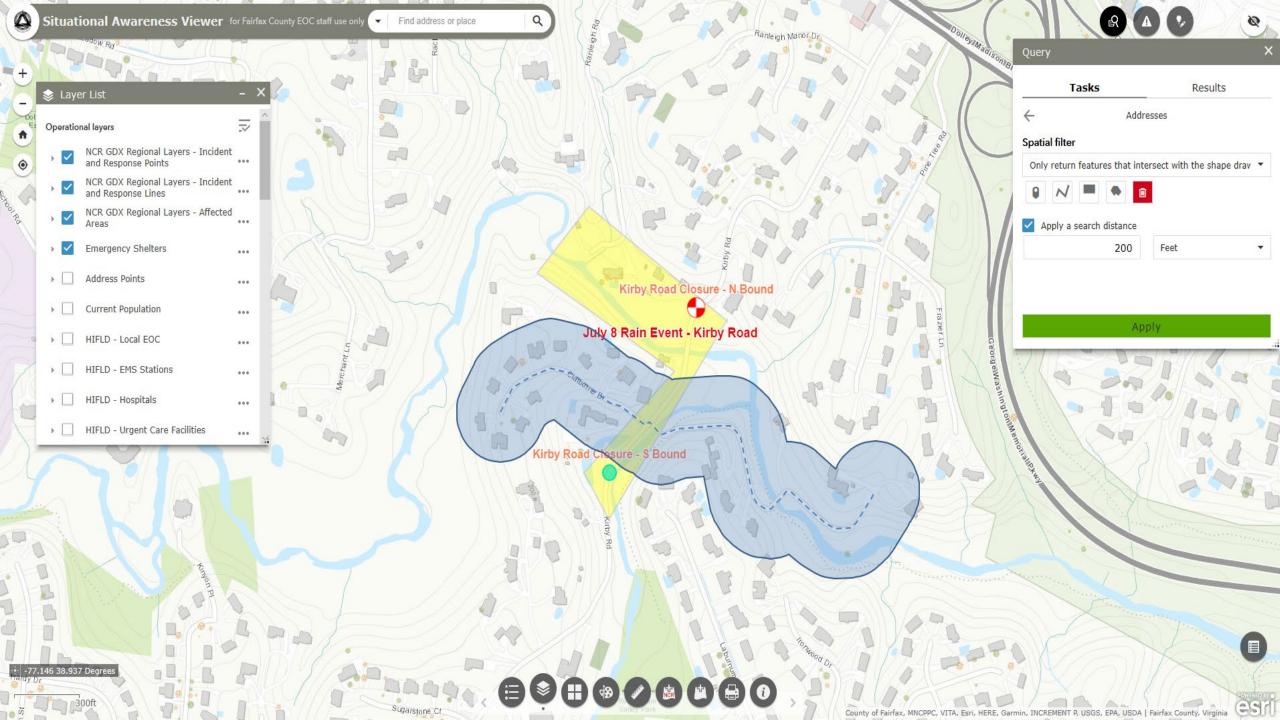

# KIRBY ROAD

office of the full of the second seco

FAIRFAX COUNTY

MENT

### CRITICAL MAPPING WITH EOC VIEWER

1

...

...

...

...

...

...

...

...

...

...

· - -77.145 38.936 Degrees

📚 Layer List

**Operational layers** 

× 🗸

 $\checkmark$ 

¥ 🗸

1

Areas

Addresses \_Query result

Emergency Shelters

Address Points

Current Population

HIFLD - Local EOC

HIFLD - Hospitals

HIFLD - EMS Stations

NCR GDX Regional Layers - Incident and Response Points

NCR GDX Regional Layers - Incident and Response Lines

NCR GDX Regional Layers - Affected

ft

٢