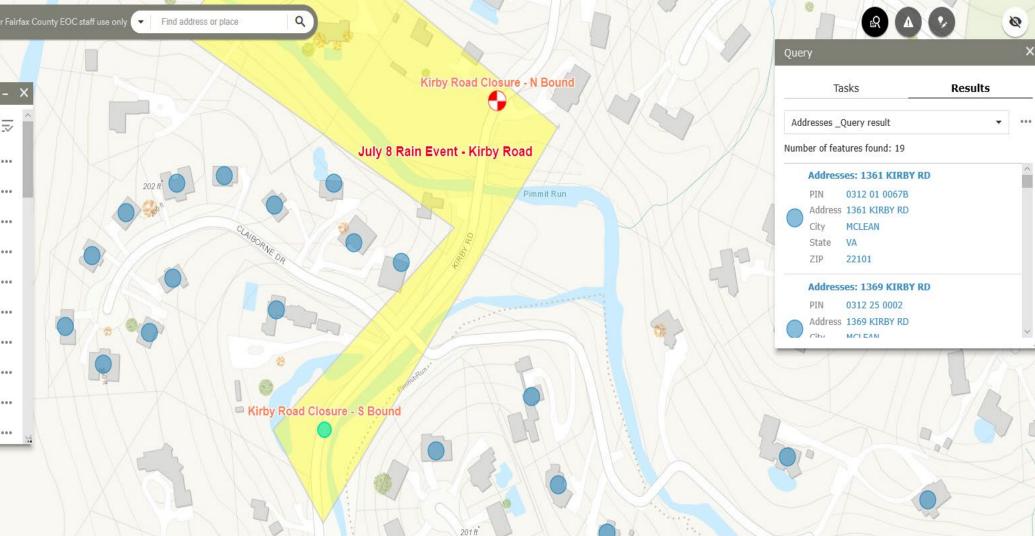

### CRITICAL MAPPING WITH EOC VIEWER

1

...

...

...

...

...

...

...

...

...

...

· - -77.145 38.936 Degrees

📚 Layer List

**Operational layers** 

× 🗸

 $\checkmark$ 

¥ 🗸

1

Areas

Addresses \_Query result

Emergency Shelters

Address Points

Current Population

HIFLD - Local EOC

HIFLD - Hospitals

HIFLD - EMS Stations

NCR GDX Regional Layers - Incident and Response Points

NCR GDX Regional Layers - Incident and Response Lines

NCR GDX Regional Layers - Affected

ft

٢

200ft

| OBJECTID | ADD_ADDRESS | PARCEL_PIN       | STREET_NUM | STREET_NUM_S | STREET_PREFI> | STREET_NAME | STREET_TYPE | STREET_SUFFI> | UNIT_TYPE | UNIT_NUMBER | CITY   | STATE | ZIP   | ADDRESS_1               | ADD_LOCATION | ADD_LOCATION | CAD_KEY   |
|----------|-------------|------------------|------------|--------------|---------------|-------------|-------------|---------------|-----------|-------------|--------|-------|-------|-------------------------|--------------|--------------|-----------|
| 20466    | 31955       | 0312 01<br>0067B | 1361       |              |               | KIRBY       | RD          |               |           |             | MCLEAN | VA    | 22101 | 1361 KIRBY<br>RD        | 11870993.755 | 7026267.95   | 100025250 |
| 33169    | 33057       | 0312 25<br>0002  | 1369       |              |               | KIRBY       | RD          |               |           |             | MCLEAN | VA    | 22101 | 1369 KIRBY<br>RD        | 11870150.6   | 7026285.455  | 100035339 |
| 142300   | 168141      | 0312 13<br>0006B | 6012       |              |               | CLAIBORNE   | DR          |               |           |             | MCLEAN | VA    | 22101 | 6012<br>CLAIBORNE<br>DR | 11869154.755 | 7026819.69   | 100154967 |
| 142335   | 168348      | 0312 13<br>0005A | 6014       |              |               | CLAIBORNE   | DR          |               |           |             | MCLEAN | VA    | 22101 | 6014<br>CLAIBORNE<br>DR | 11869079.05  | 7026731.21   | 100154999 |
| 142558   | 168450      | 0312 13<br>0003A | 6015       |              |               | CLAIBORNE   | DR          |               |           |             | MCLEAN | VA    | 22101 | 6015<br>CLAIBORNE<br>DR | 11869108.16  | 7026513.42   | 100155038 |
| 143629   | 168036      | 0312 13<br>0001A | 6011       |              |               | CLAIBORNE   | DR          |               |           |             | MCLEAN | VA    | 22101 | 6011<br>CLAIBORNE<br>DR | 11869263.665 | 7026689.09   | 100159996 |
| 143651   | 108243      | 0312 13<br>0002A | 6013       |              |               | CLAIBORNE   | DR          |               |           |             | MCLEAN | VA    | 22101 | 6013<br>CLAIBORNE<br>DR | 11869211.675 | 7026579.36   | 100160023 |

19 features 0 selected

County of Fairfax, MNCPPC, VITA, Esri, HERE, Garmin, INCREMENT P, USGS, EPA, USDA | Fairfax County, Virginia |