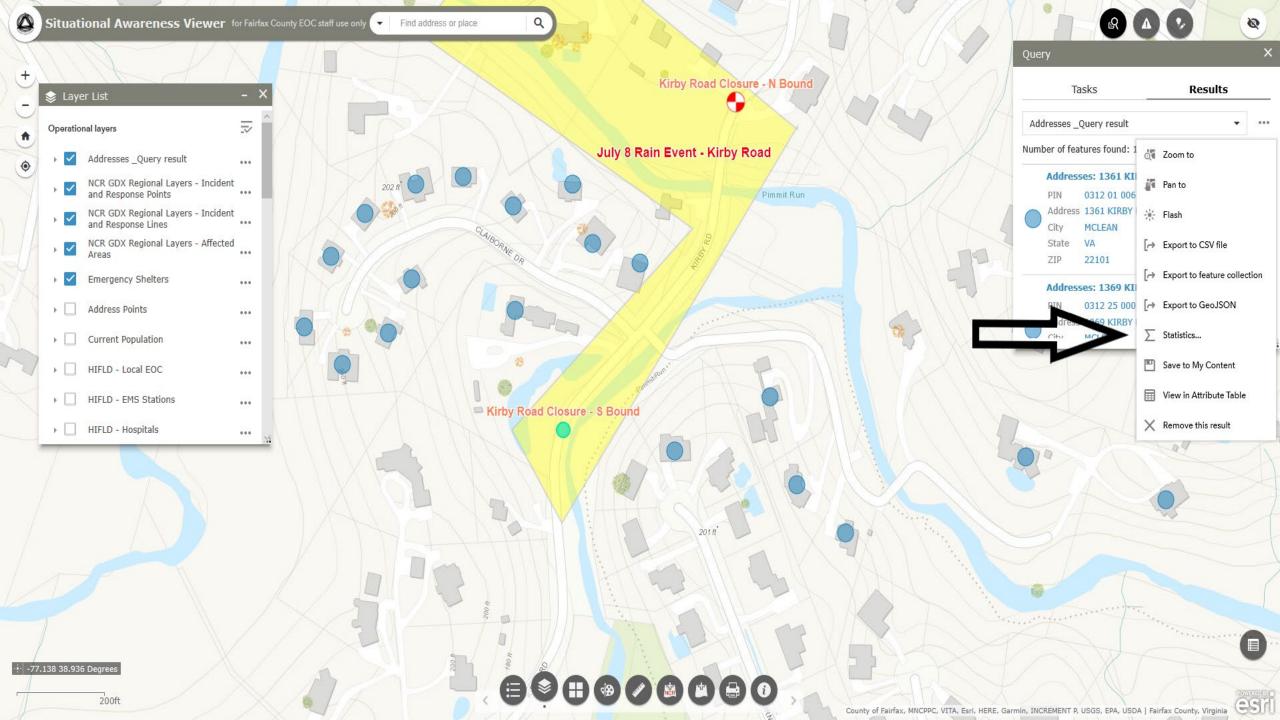

### CRITICAL MAPPING WITH EOC VIEWER

1

...

...

...

...

...

...

...

...

...

...

· - -77.145 38.936 Degrees

📚 Layer List

**Operational layers** 

× 🗸

 $\checkmark$ 

¥ 🗸

1

Areas

Addresses \_Query result

Emergency Shelters

Address Points

Current Population

HIFLD - Local EOC

HIFLD - Hospitals

HIFLD - EMS Stations

NCR GDX Regional Layers - Incident and Response Points

NCR GDX Regional Layers - Incident and Response Lines

NCR GDX Regional Layers - Affected

ft

٢

200ft

| OBJECTID | ADD_ADDRESS | PARCEL_PIN       | STREET_NUM | STREET_NUM_S | STREET_PREFI> | STREET_NAME | STREET_TYPE | STREET_SUFFI> | UNIT_TYPE | UNIT_NUMBER | CITY   | STATE | ZIP   | ADDRESS_1               | ADD_LOCATION | ADD_LOCATION | CAD_KEY   |
|----------|-------------|------------------|------------|--------------|---------------|-------------|-------------|---------------|-----------|-------------|--------|-------|-------|-------------------------|--------------|--------------|-----------|
| 20466    | 31955       | 0312 01<br>0067B | 1361       |              |               | KIRBY       | RD          |               |           |             | MCLEAN | VA    | 22101 | 1361 KIRBY<br>RD        | 11870993.755 | 7026267.95   | 100025250 |
| 33169    | 33057       | 0312 25<br>0002  | 1369       |              |               | KIRBY       | RD          |               |           |             | MCLEAN | VA    | 22101 | 1369 KIRBY<br>RD        | 11870150.6   | 7026285.455  | 100035339 |
| 142300   | 168141      | 0312 13<br>0006B | 6012       |              |               | CLAIBORNE   | DR          |               |           |             | MCLEAN | VA    | 22101 | 6012<br>CLAIBORNE<br>DR | 11869154.755 | 7026819.69   | 100154967 |
| 142335   | 168348      | 0312 13<br>0005A | 6014       |              |               | CLAIBORNE   | DR          |               |           |             | MCLEAN | VA    | 22101 | 6014<br>CLAIBORNE<br>DR | 11869079.05  | 7026731.21   | 100154999 |
| 142558   | 168450      | 0312 13<br>0003A | 6015       |              |               | CLAIBORNE   | DR          |               |           |             | MCLEAN | VA    | 22101 | 6015<br>CLAIBORNE<br>DR | 11869108.16  | 7026513.42   | 100155038 |
| 143629   | 168036      | 0312 13<br>0001A | 6011       |              |               | CLAIBORNE   | DR          |               |           |             | MCLEAN | VA    | 22101 | 6011<br>CLAIBORNE<br>DR | 11869263.665 | 7026689.09   | 100159996 |
| 143651   | 108243      | 0312 13<br>0002A | 6013       |              |               | CLAIBORNE   | DR          |               |           |             | MCLEAN | VA    | 22101 | 6013<br>CLAIBORNE<br>DR | 11869211.675 | 7026579.36   | 100160023 |

19 features 0 selected

County of Fairfax, MNCPPC, VITA, Esri, HERE, Garmin, INCREMENT P, USGS, EPA, USDA | Fairfax County, Virginia |