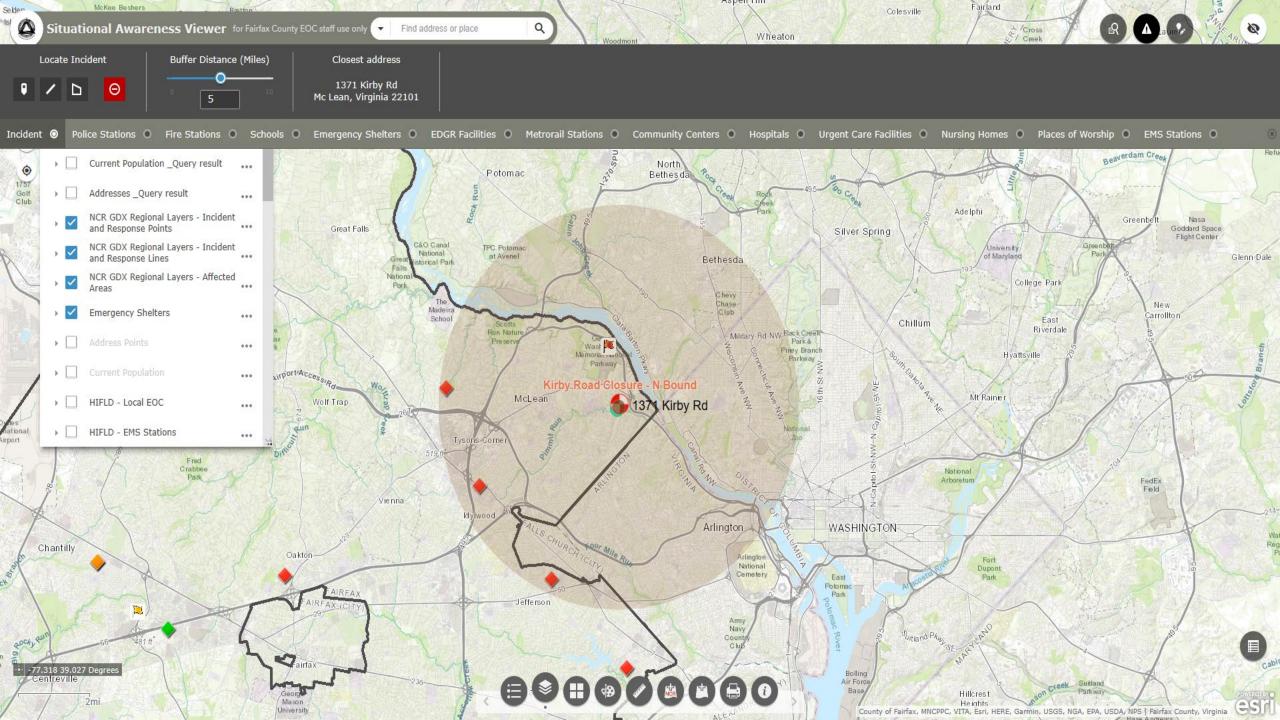

# KIRBY ROAD

office of the full of the second seco

FAIRFAX COUNTY

MENT

### CRITICAL MAPPING WITH EOC VIEWER

1

...

...

...

...

...

...

...

...

...

...

· - -77.145 38.936 Degrees

📚 Layer List

**Operational layers** 

× 🗸

 $\checkmark$ 

¥ 🗸

1

Areas

Addresses \_Query result

Emergency Shelters

Address Points

Current Population

HIFLD - Local EOC

HIFLD - Hospitals

HIFLD - EMS Stations

NCR GDX Regional Layers - Incident and Response Points

NCR GDX Regional Layers - Incident and Response Lines

NCR GDX Regional Layers - Affected

ft

٢