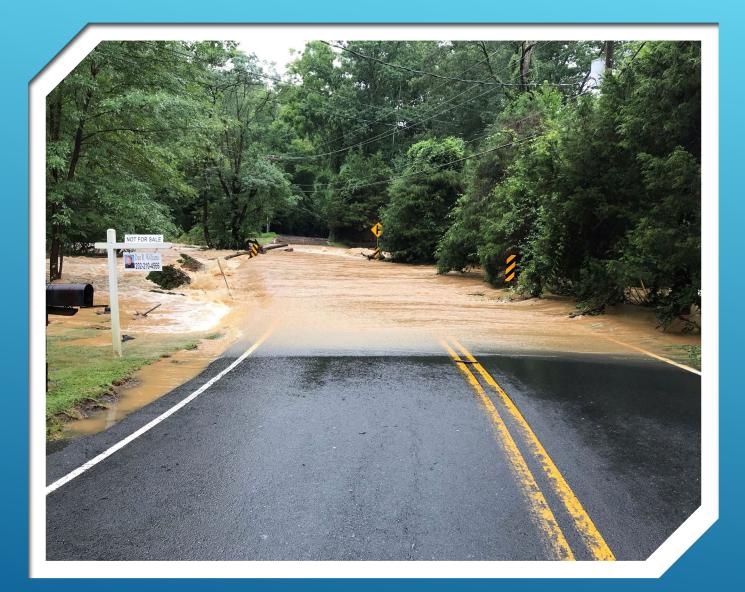

#### EVENT OVERVIEW

On July 8<sup>th</sup> at approximately 8:30am the Fairfax County OEM Duty Officer received notice directly from the NWS Sterling office of a potentially catastrophic flooding event with rainfall totals as high as 4" over the next hour possible. The OEM Duty Officer immediately went to the 911 center to advise of the notice and found several swift water rescue calls already occurring primarily in the Dranesville district.