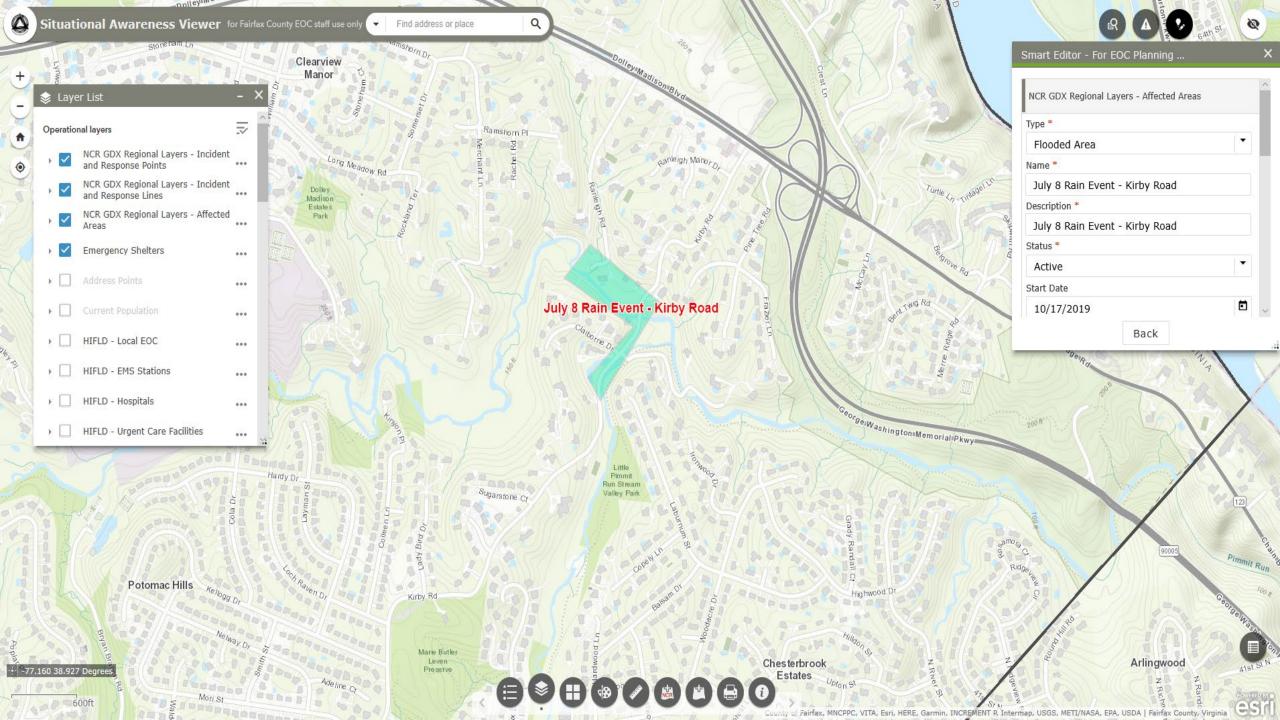

### CRITICAL MAPPING WITH EOC VIEWER

1

...

...

...

...

...

...

...

...

...

...

· - -77.145 38.936 Degrees

📚 Layer List

**Operational layers** 

× 🗸

 $\checkmark$ 

¥ 🗸

1

Areas

Addresses \_Query result

Emergency Shelters

Address Points

Current Population

HIFLD - Local EOC

HIFLD - Hospitals

HIFLD - EMS Stations

NCR GDX Regional Layers - Incident and Response Points

NCR GDX Regional Layers - Incident and Response Lines

NCR GDX Regional Layers - Affected

ft

٢