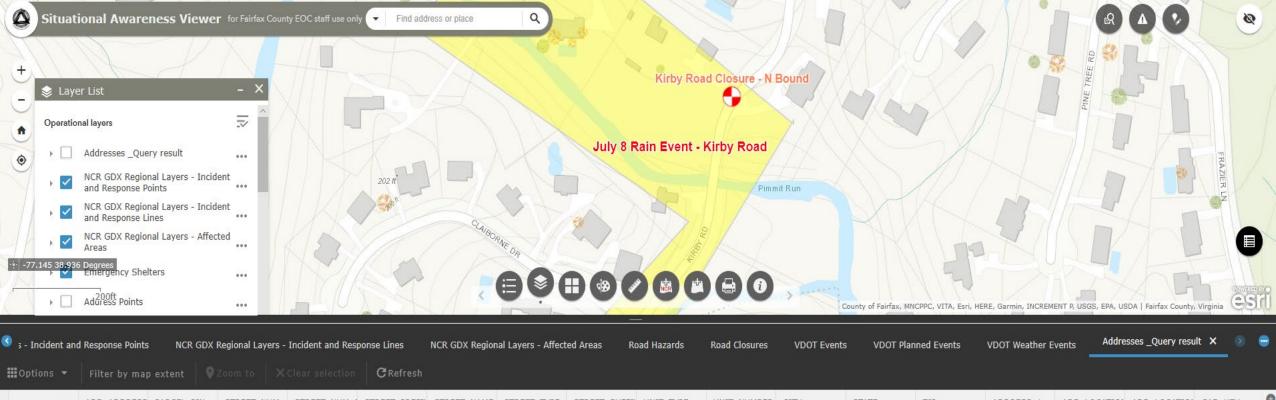

### CRITICAL MAPPING WITH EOC VIEWER

1

...

...

...

...

...

...

...

...

...

...

· - -77.145 38.936 Degrees

📚 Layer List

**Operational layers** 

× 🗸

 $\checkmark$ 

¥ 🗸

1

Areas

Addresses \_Query result

Emergency Shelters

Address Points

Current Population

HIFLD - Local EOC

HIFLD - Hospitals

HIFLD - EMS Stations

NCR GDX Regional Layers - Incident and Response Points

NCR GDX Regional Layers - Incident and Response Lines

NCR GDX Regional Layers - Affected

ft

٢

200ft

| OBJECTID | ADD_ADDRESS | PARCEL_PIN       | STREET_NUM | STREET_NUM_S | STREET_PREFI> | STREET_NAME | STREET_TYPE | STREET_SUFFI> | UNIT_TYPE | UNIT_NUMBER | CITY   | STATE | ZIP   | ADDRESS_1               | ADD_LOCATION | ADD_LOCATION | CAD_KEY   |
|----------|-------------|------------------|------------|--------------|---------------|-------------|-------------|---------------|-----------|-------------|--------|-------|-------|-------------------------|--------------|--------------|-----------|
| 20466    | 31955       | 0312 01<br>0067B | 1361       |              |               | KIRBY       | RD          |               |           |             | MCLEAN | VA    | 22101 | 1361 KIRBY<br>RD        | 11870993.755 | 7026267.95   | 100025250 |
| 33169    | 33057       | 0312 25<br>0002  | 1369       |              |               | KIRBY       | RD          |               |           |             | MCLEAN | VA    | 22101 | 1369 KIRBY<br>RD        | 11870150.6   | 7026285.455  | 100035339 |
| 142300   | 168141      | 0312 13<br>0006B | 6012       |              |               | CLAIBORNE   | DR          |               |           |             | MCLEAN | VA    | 22101 | 6012<br>CLAIBORNE<br>DR | 11869154.755 | 7026819.69   | 100154967 |
| 142335   | 168348      | 0312 13<br>0005A | 6014       |              |               | CLAIBORNE   | DR          |               |           |             | MCLEAN | VA    | 22101 | 6014<br>CLAIBORNE<br>DR | 11869079.05  | 7026731.21   | 100154999 |
| 142558   | 168450      | 0312 13<br>0003A | 6015       |              |               | CLAIBORNE   | DR          |               |           |             | MCLEAN | VA    | 22101 | 6015<br>CLAIBORNE<br>DR | 11869108.16  | 7026513.42   | 100155038 |
| 143629   | 168036      | 0312 13<br>0001A | 6011       |              |               | CLAIBORNE   | DR          |               |           |             | MCLEAN | VA    | 22101 | 6011<br>CLAIBORNE<br>DR | 11869263.665 | 7026689.09   | 100159996 |
| 143651   | 108243      | 0312 13<br>0002A | 6013       |              |               | CLAIBORNE   | DR          |               |           |             | MCLEAN | VA    | 22101 | 6013<br>CLAIBORNE<br>DR | 11869211.675 | 7026579.36   | 100160023 |

19 features 0 selected

County of Fairfax, MNCPPC, VITA, Esri, HERE, Garmin, INCREMENT P, USGS, EPA, USDA | Fairfax County, Virginia |