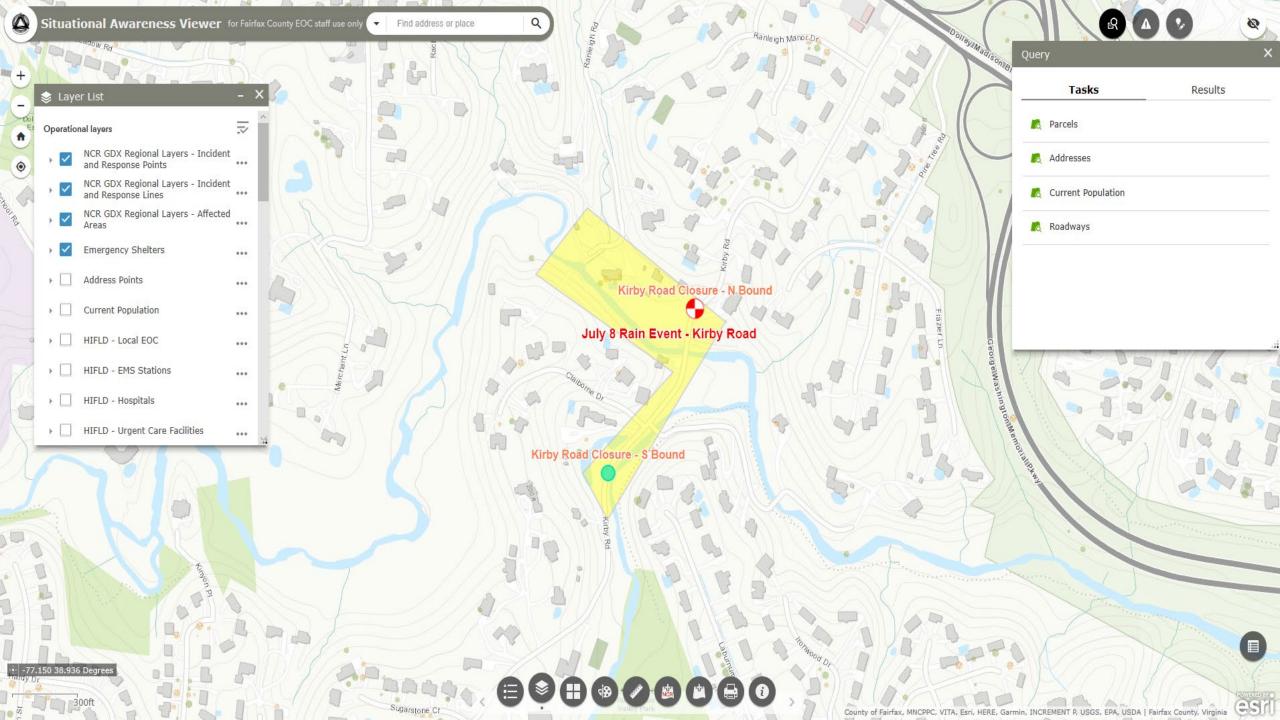

### CRITICAL MAPPING WITH EOC VIEWER

1

...

...

...

...

...

...

...

...

...

...

· - -77.145 38.936 Degrees

📚 Layer List

**Operational layers** 

× 🗸

 $\checkmark$ 

¥ 🗸

1

Areas

Addresses \_Query result

Emergency Shelters

Address Points

Current Population

HIFLD - Local EOC

HIFLD - Hospitals

HIFLD - EMS Stations

NCR GDX Regional Layers - Incident and Response Points

NCR GDX Regional Layers - Incident and Response Lines

NCR GDX Regional Layers - Affected

ft

٢