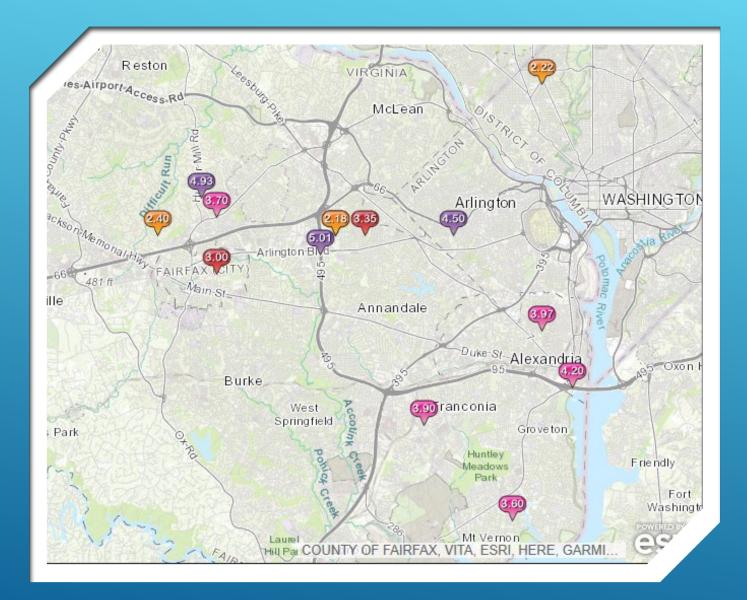

# JULY 8 RAIN EVENT

Matthew Marquis Fairfax County Office of Emergency Management Situation Unit Leader





#### EVENT OVERVIEW

On July 8<sup>th</sup> at approximately 8:30am the Fairfax County OEM Duty Officer received notice directly from the NWS Sterling office of a potentially catastrophic flooding event with rainfall totals as high as 4" over the next hour possible. The OEM Duty Officer immediately went to the 911 center to advise of the notice and found several swift water rescue calls already occurring primarily in the Dranesville district.

AIRFAX COUNTY

ST THEREEN C



# RAINFALL TOTALS





Calls

#### NCR CAD Dashboard

#### **Active Calls** NORCAD DASHBOARD Bowie 10/18/2019, 1:10 PM Jurisdiction: Fairfax County Washington Units: M434 FE403 4007 UNIVERSITY DR FRFX CITY 10/18/2019, 1:09 PM Canttle ORGE'S Springs Generic fire alarm Alexandria Jurisdiction: Fairfax County Units: Clinton Rosarvville 3358 V LN OKTN Manassas Fort Washington Dunki 10/18/2019, 1:08 PM Warrenton Jurisdiction: Fairfax County County of Fairfax, VITA, Esri, HERE, Garmin, FAO, METI/NASA, U... Units: M414 E408 8100 BRADDOCK RD ANDL **Call Type Summary** Availability by Jurisdiction **Available Units** 10/18/2019, 1:04 PM Basic Life Support incident 40 Alexandria City 9.83% MWAA 6.36% 30 20 10 Jurisdiction: Fairfax County Units: M427 E414 Loudoun County 50 300 25.72% 9200 BURKE LAK