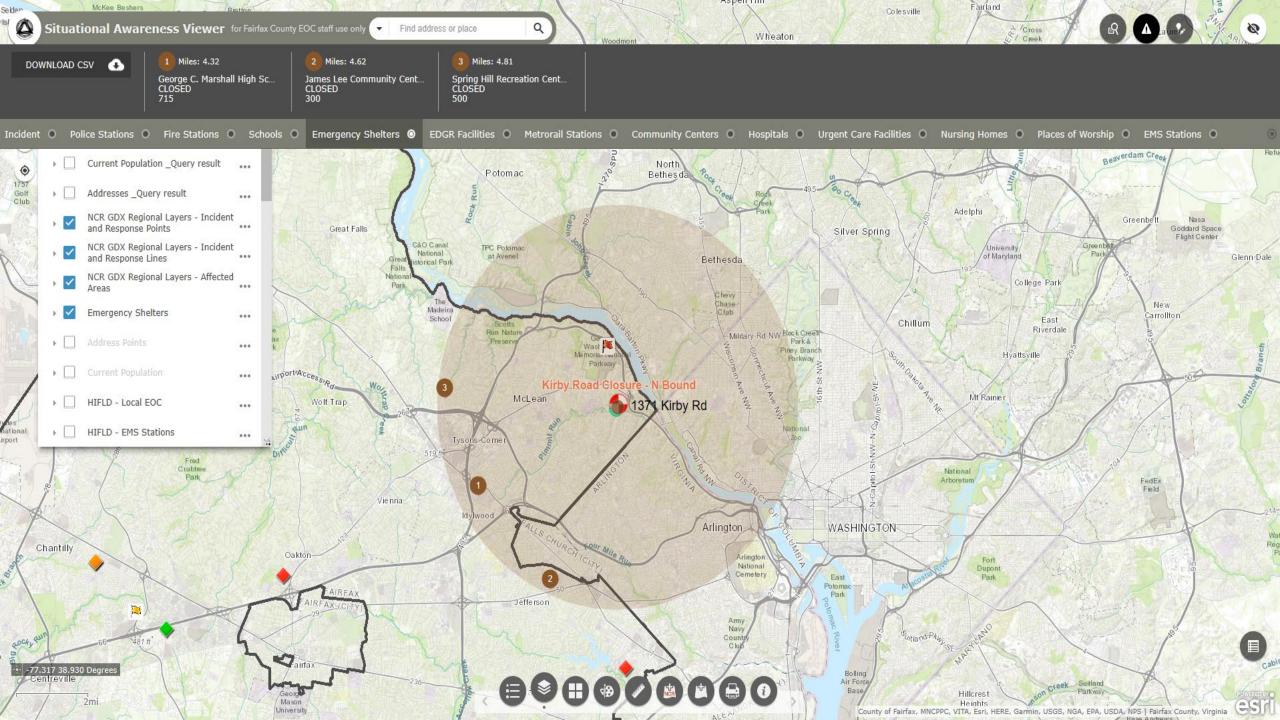

# KIRBY ROAD

office of the full of the second seco

FAIRFAX COUNTY

MENT

### CRITICAL MAPPING WITH EOC VIEWER

1

...

...

...

...

...

...

...

...

...

...

· - -77.145 38.936 Degrees

📚 Layer List

**Operational layers** 

× 🗸

 $\checkmark$ 

¥ 🗸

1

Areas

Addresses \_Query result

Emergency Shelters

Address Points

Current Population

HIFLD - Local EOC

HIFLD - Hospitals

HIFLD - EMS Stations

NCR GDX Regional Layers - Incident and Response Points

NCR GDX Regional Layers - Incident and Response Lines

NCR GDX Regional Layers - Affected

ft

٢