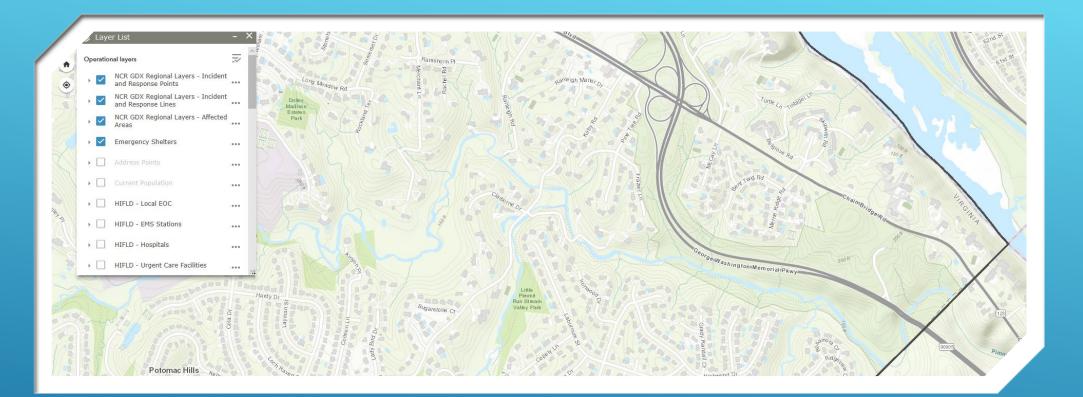

### CRITICAL MAPPING WITH EOC VIEWER

1

...

...

...

...

...

...

...

...

...

...

· - -77.145 38.936 Degrees

📚 Layer List

**Operational layers** 

× 🗸

 $\checkmark$ 

¥ 🗸

1

Areas

Addresses \_Query result

Emergency Shelters

Address Points

Current Population

HIFLD - Local EOC

HIFLD - Hospitals

HIFLD - EMS Stations

NCR GDX Regional Layers - Incident and Response Points

NCR GDX Regional Layers - Incident and Response Lines

NCR GDX Regional Layers - Affected

ft

٢