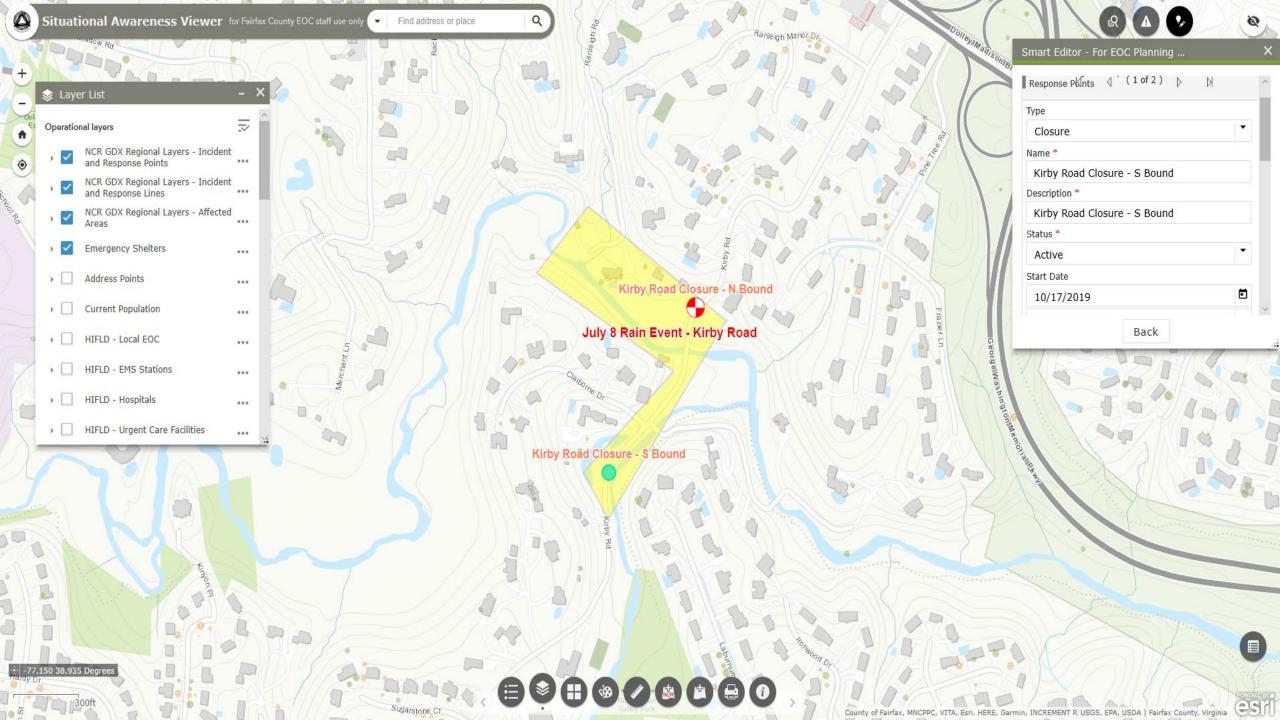

### CRITICAL MAPPING WITH EOC VIEWER

1

...

...

...

...

...

...

...

...

...

...

· - -77.145 38.936 Degrees

📚 Layer List

**Operational layers** 

× 🗸

 $\checkmark$ 

¥ 🗸

1

Areas

Addresses \_Query result

Emergency Shelters

Address Points

Current Population

HIFLD - Local EOC

HIFLD - Hospitals

HIFLD - EMS Stations

NCR GDX Regional Layers - Incident and Response Points

NCR GDX Regional Layers - Incident and Response Lines

NCR GDX Regional Layers - Affected

ft

٢