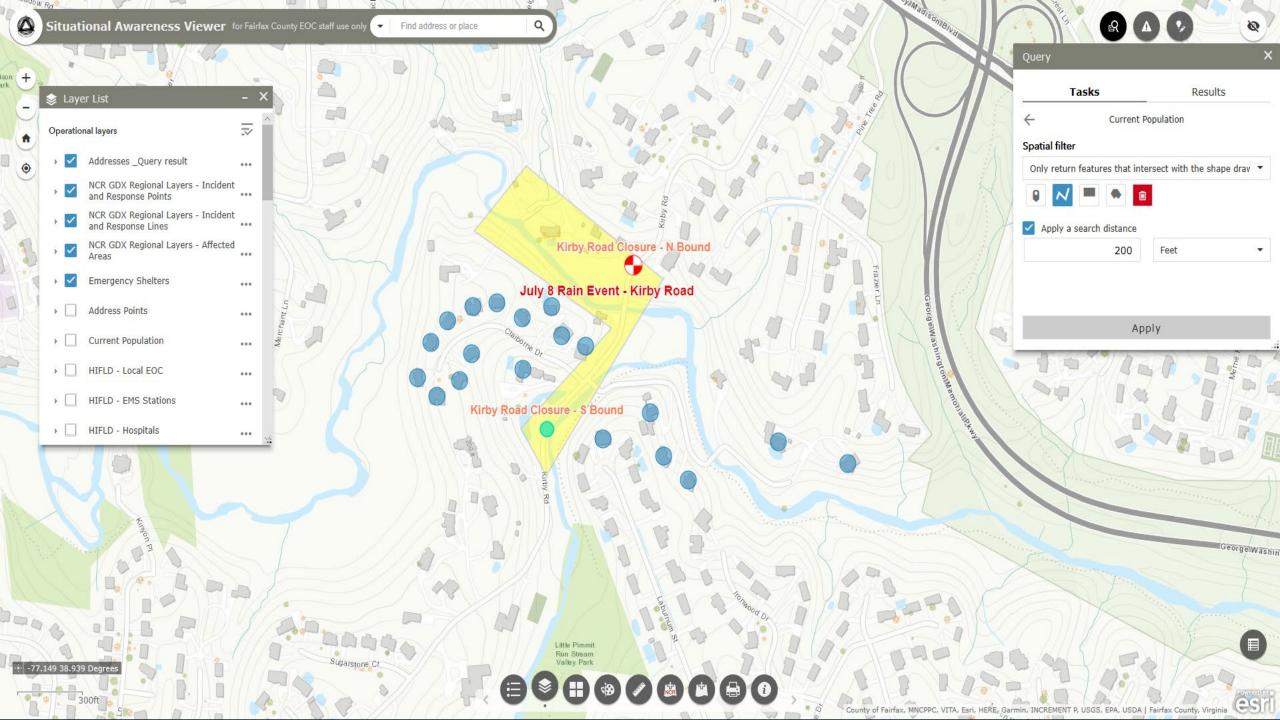

# KIRBY ROAD

office of the full of the second seco

FAIRFAX COUNTY

MENT

### CRITICAL MAPPING WITH EOC VIEWER

1

...

...

...

...

...

...

...

...

...

...

· - -77.145 38.936 Degrees

📚 Layer List

**Operational layers** 

× 🗸

 $\checkmark$ 

¥ 🗸

1

Areas

Addresses \_Query result

Emergency Shelters

Address Points

Current Population

HIFLD - Local EOC

HIFLD - Hospitals

HIFLD - EMS Stations

NCR GDX Regional Layers - Incident and Response Points

NCR GDX Regional Layers - Incident and Response Lines

NCR GDX Regional Layers - Affected

ft

٢