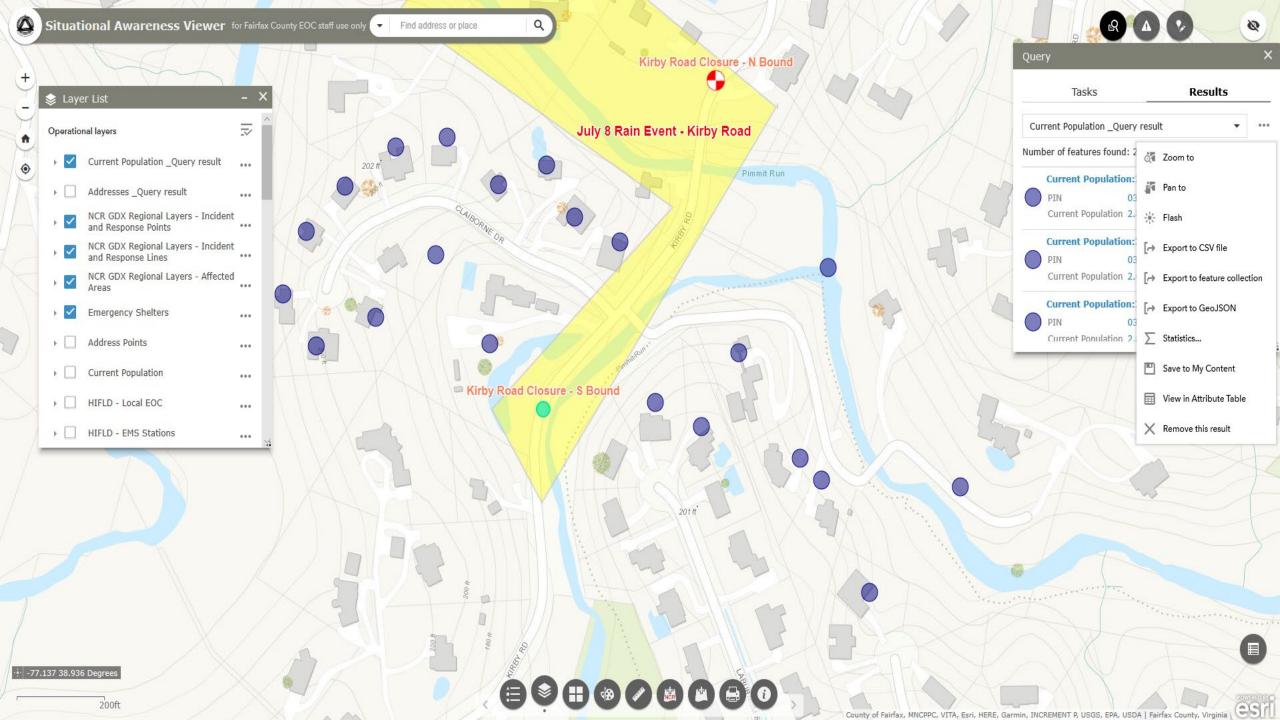

# KIRBY ROAD

office of the full of the second seco

FAIRFAX COUNTY

MENT

### CRITICAL MAPPING WITH EOC VIEWER

1

...

...

...

...

...

...

...

...

...

...

· - -77.145 38.936 Degrees

📚 Layer List

**Operational layers** 

× 🗸

 $\checkmark$ 

¥ 🗸

1

Areas

Addresses \_Query result

Emergency Shelters

Address Points

Current Population

HIFLD - Local EOC

HIFLD - Hospitals

HIFLD - EMS Stations

NCR GDX Regional Layers - Incident and Response Points

NCR GDX Regional Layers - Incident and Response Lines

NCR GDX Regional Layers - Affected

ft

٢