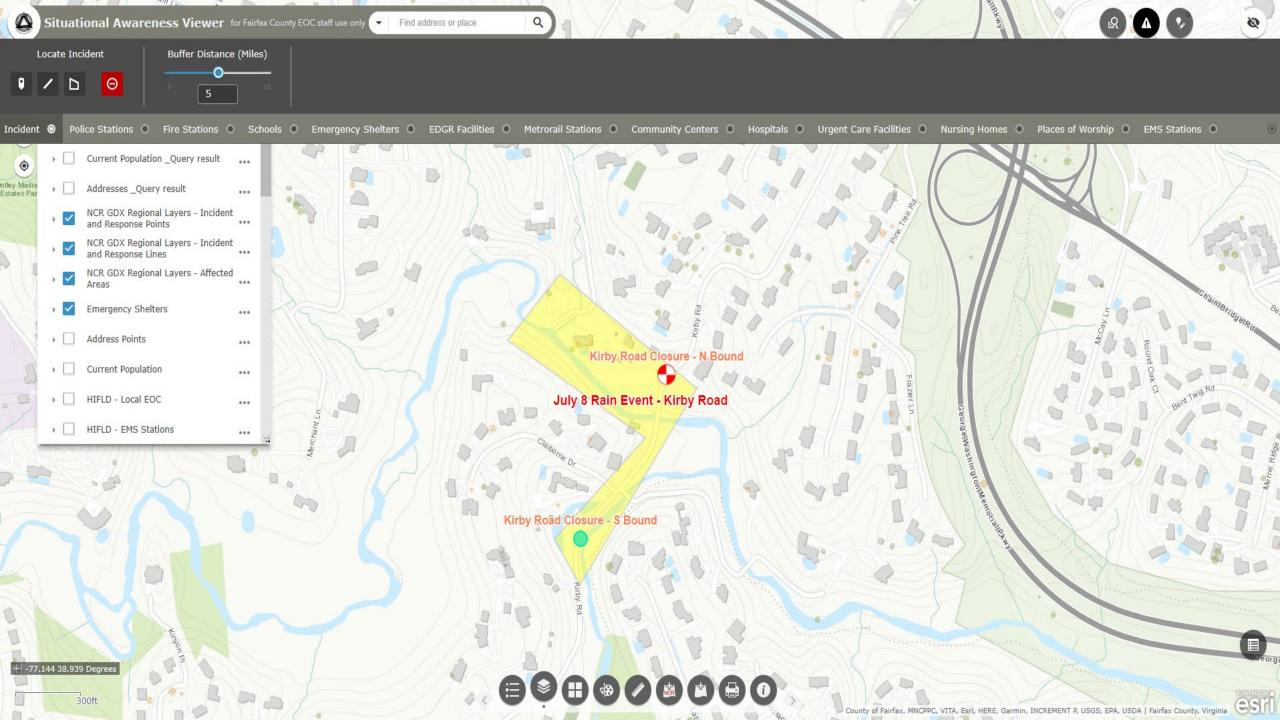

# KIRBY ROAD

office of the full of the second seco

FAIRFAX COUNTY

MENT

### CRITICAL MAPPING WITH EOC VIEWER

1

...

...

...

...

...

...

...

...

...

...

· - -77.145 38.936 Degrees

📚 Layer List

**Operational layers** 

× 🗸

 $\checkmark$ 

¥ 🗸

1

Areas

Addresses \_Query result

Emergency Shelters

Address Points

Current Population

HIFLD - Local EOC

HIFLD - Hospitals

HIFLD - EMS Stations

NCR GDX Regional Layers - Incident and Response Points

NCR GDX Regional Layers - Incident and Response Lines

NCR GDX Regional Layers - Affected

ft

٢