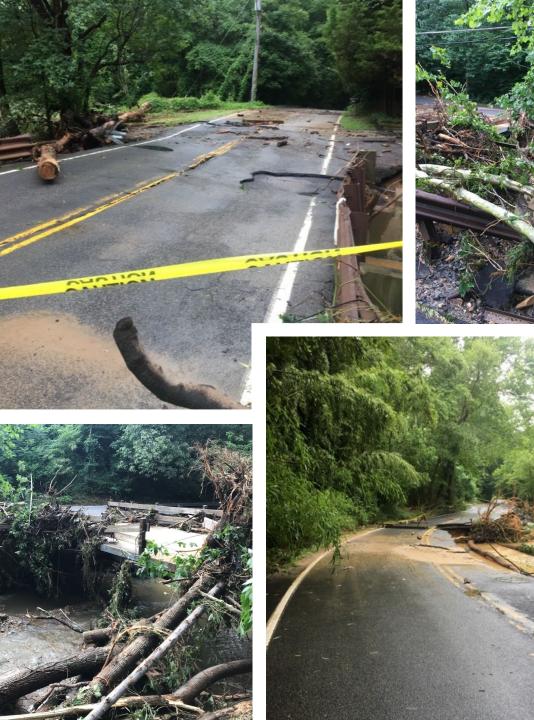

#### EVENT OVERVIEW

On July 8<sup>th</sup> at approximately 8:30am the Fairfax County OEM Duty Officer received notice directly from the NWS Sterling office of a potentially catastrophic flooding event with rainfall totals as high as 4" over the next hour possible. The OEM Duty Officer immediately went to the 911 center to advise of the notice and found several swift water rescue calls already occurring primarily in the Dranesville district.