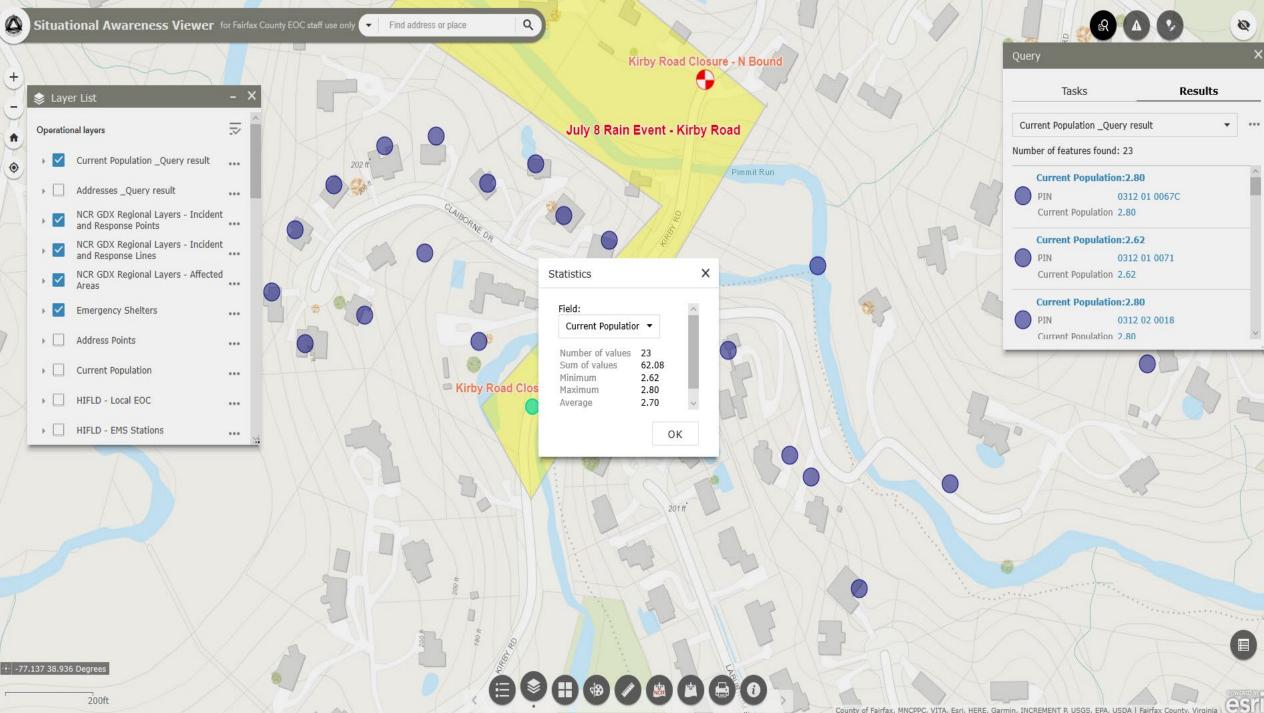

# KIRBY ROAD

office of the full of the second seco

FAIRFAX COUNTY

MENT

### CRITICAL MAPPING WITH EOC VIEWER

1

...

...

...

...

...

...

...

...

...

...

· - -77.145 38.936 Degrees

📚 Layer List

**Operational layers** 

× 🗸

 $\checkmark$ 

¥ 🗸

1

Areas

Addresses \_Query result

Emergency Shelters

Address Points

Current Population

HIFLD - Local EOC

HIFLD - Hospitals

HIFLD - EMS Stations

NCR GDX Regional Layers - Incident and Response Points

NCR GDX Regional Layers - Incident and Response Lines

NCR GDX Regional Layers - Affected

ft

٢