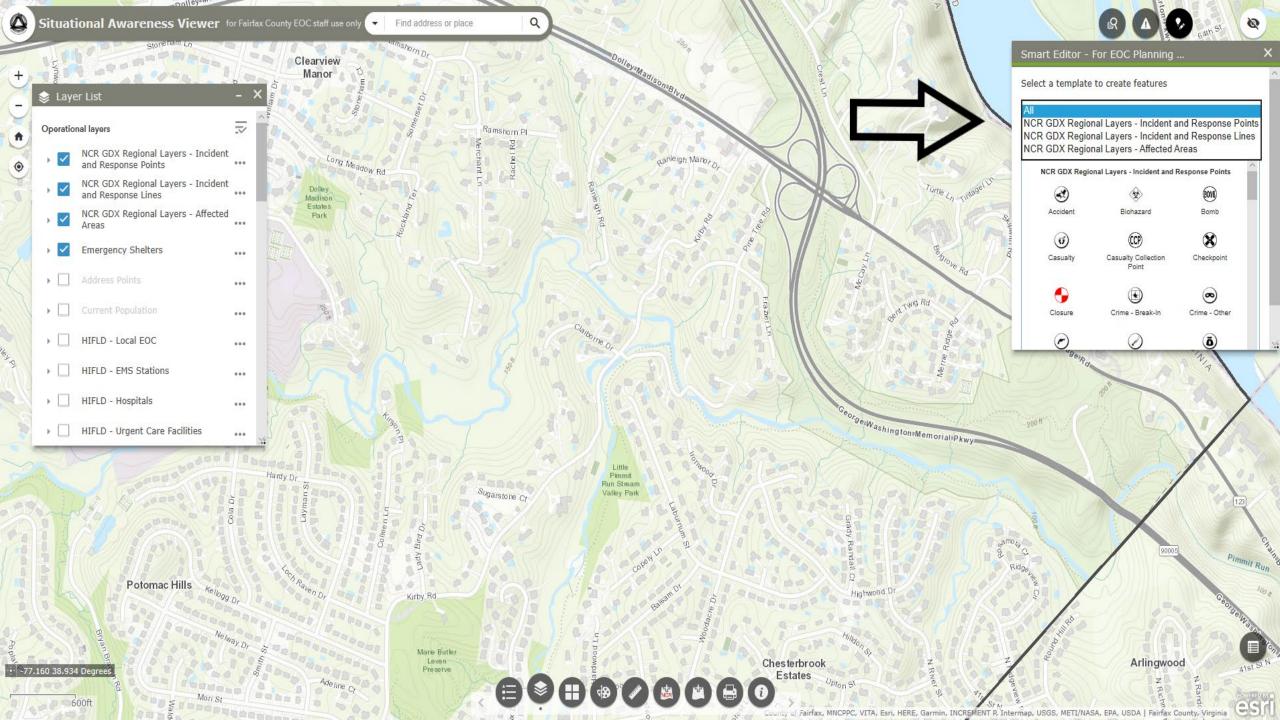

### CRITICAL MAPPING WITH EOC VIEWER

1

...

...

...

...

...

...

...

...

...

...

· - -77.145 38.936 Degrees

📚 Layer List

**Operational layers** 

× 🗸