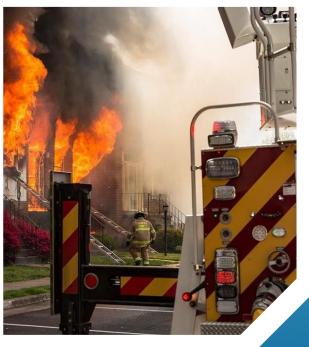

### MAY 2, 2018 FOREST GLEN SENIOR APARTMENT FIRE

# IMPROPER DISPOSAL OF SMOKING MATERIAL

# COMPLETE LOSS

## FOREST GLEN DEMOGRAPHICS

- 62+ and adults with disabilities
  - ► 312 residents
- Affordable Housing
  - Accepts Housing Choice Vouchers
- 202 Apartments
  - ▶ 1 & 2 bedroom
- Pet friendly
  - ▶ 2 pets max per apartment