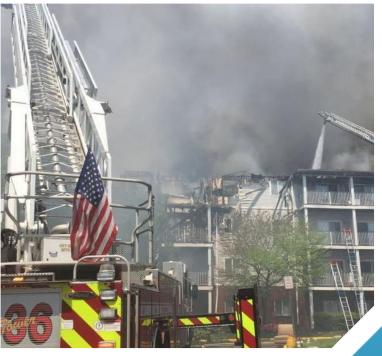

# WEBEOC AND GIS USE FOR SHELTERING

Fairfax County Office of Emergency Management





### MAY 2, 2018 FOREST GLEN SENIOR APARTMENT FIRE





# IMPROPER DISPOSAL OF SMOKING MATERIAL



# COMPLETE LOSS



## FOREST GLEN DEMOGRAPHICS

- 62+ and adults with disabilities
  - ► 312 residents
- Affordable Housing
  - Accepts Housing Choice Vouchers
- 202 Apartments
  - ▶ 1 & 2 bedroom
- Pet friendly
  - ▶ 2 pets max per apartment

# THE SAME DAY, AT THE SAME TIME...









## CENTREVILLE TOWNHOUSE FIRE







## UNITED BANK FIRE

# EVACUATION AND SHELTER IDENTIFICATION

Shelter Finder Tool







View shelter location details



Decide what location to use



### USE IT ON THE GO!

The shelter finder can be used on the go by our duty officers and shelter team.

### WEBEOC SHELTER BOARD

Updating Information & Capacity Information



| Shelter Name                              | Shelter Type | Current<br>Status | Staff<br>Populatio