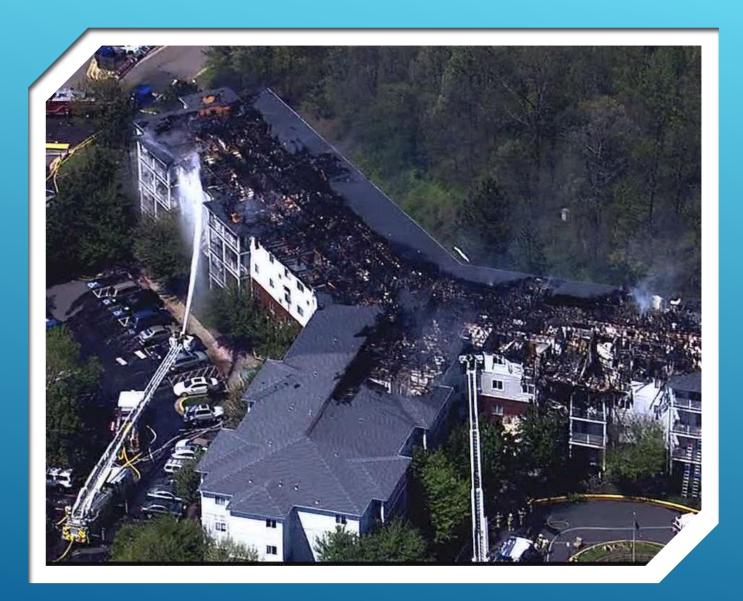

### MAY 2, 2018 FOREST GLEN SENIOR APARTMENT FIRE

# IMPROPER DISPOSAL OF SMOKING MATERIAL

# COMPLETE LOSS

## FOREST GLEN DEMOGRAPHICS

- 62+ and adults with disabilities
  - ► 312 residents
- Affordable Housing
  - Accepts Housing Choice Vouchers
- 202 Apartments
  - ▶ 1 & 2 bedroom
- Pet friendly
  - ▶ 2 pets max per apartment