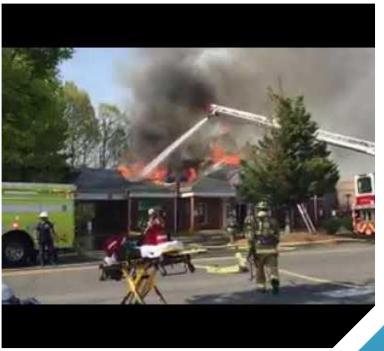

# THE SAME DAY, AT THE SAME TIME...

## CENTREVILLE TOWNHOUSE FIRE

## UNITED BANK FIRE