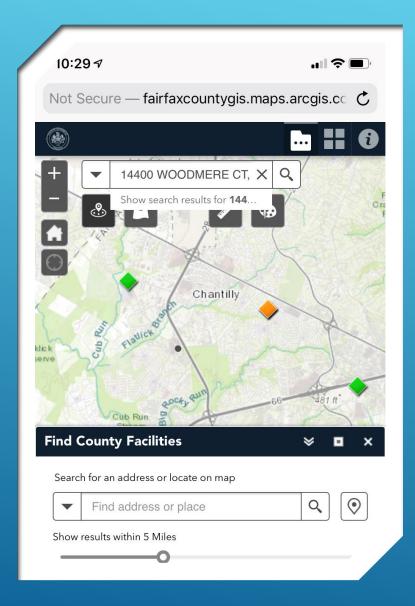

### USE IT ON THE GO!

The shelter finder can be used on the go by our duty officers and shelter team.