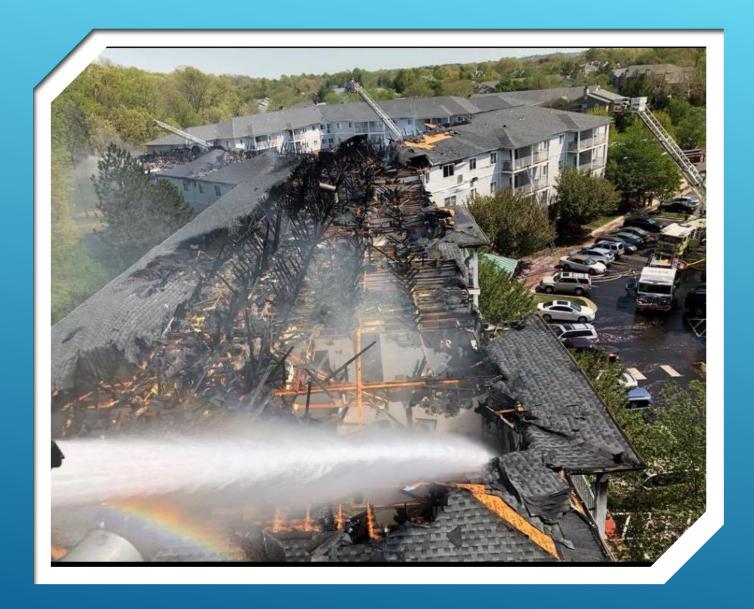

# WEBEOC AND GIS USE FOR SHELTERING

Fairfax County Office of Emergency Management





### MAY 2, 2018 FOREST GLEN SENIOR APARTMENT FIRE





# IMPROPER DISPOSAL OF SMOKING MATERIAL



# COMPLETE LOSS



## FOREST GLEN DEMOGRAPHICS

- 62+ and adults with disabilities
  - ► 312 residents
- Affordable Housing
  - Accepts Housing Choice Vouchers
- 202 Apartments
  - ▶ 1 & 2 bedroom
- Pet friendly
  - ▶ 2 pets max per apartment

# THE SAME DAY, AT THE SAME TIME...









## CENTREVILLE TOWNHOUSE FIRE







## UNITED BANK FIRE

# EVACUATION AND SHELTER IDENTIFICATION

Shelter Finder Tool







View shelter location details



Decide what location to use



### USE IT ON THE GO!

The shelter finder can be used on the go by our duty officers and shelter team.

### WEBEOC SHELTER BOARD

Updating Information & Capacity Information



| Shelter Name                              | Shelter Type | Current<br>Status | Staff<br>Population | Pet<br>Space | Maximum<br>Capacity | Sh