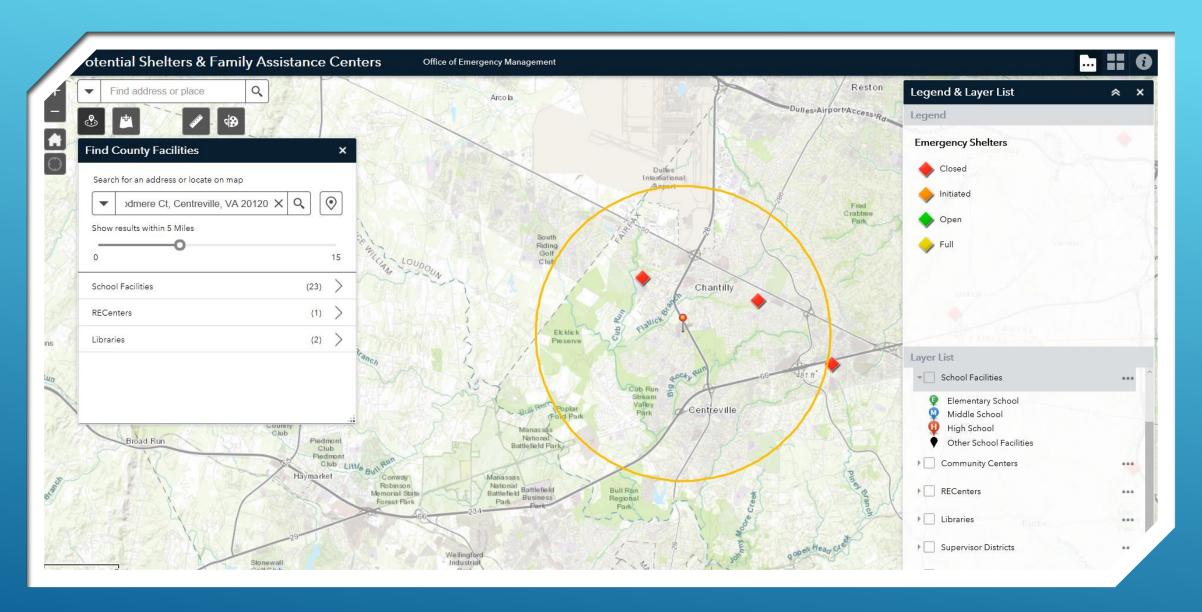

# EVACUATION AND SHELTER IDENTIFICATION

Shelter Finder Tool

View shelter location details

Decide what location to use

### USE IT ON THE GO!

The shelter finder can be used on the go by our duty officers and shelter team.