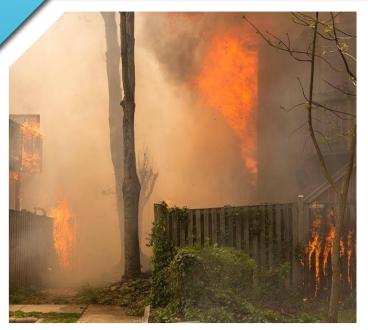

# WEBEOC AND GIS USE FOR SHELTERING

Fairfax County Office of Emergency Management





### MAY 2, 2018 FOREST GLEN SENIOR APARTMENT FIRE





# IMPROPER DISPOSAL OF SMOKING MATERIAL



# COMPLETE LOSS



## FOREST GLEN DEMOGRAPHICS

- 62+ and adults with disabilities
  - ► 312 residents
- Affordable Housing
  - Accepts Housing Choice Vouchers
- 202 Apartments
  - ▶ 1 & 2 bedroom
- Pet friendly
  - ▶ 2 pets max per apartment

# THE SAME DAY, AT THE SAME TIME...









## CENTREVILLE TOWNHOUSE FIRE







## UNITED BANK FIRE

# EVACUATION AND SHELTER IDENTIFICATION

Shelter Finder Tool







View shelter location details



Decide what location to use



### USE IT ON THE GO!

The shelter finder can be used on the go by our duty officers and shelter team.

### WEBEOC SHELTER BOARD

Updating Information & Capacity Information



| Shelter Name                              | Shelter Type | Current<br>Status | Staff<br>Population | Pet<br>Space | Maximum<br>Capacity | Shelter<br>Population | Available<br>Space | Power Status        | Last Updated           | Action                              |
|-------------------------------------------|--------------|-------------------|---------------------|--------------|---------------------|------------------