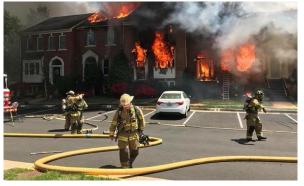

# WEBEOC AND GIS USE FOR SHELTERING

Fairfax County Office of Emergency Management





### MAY 2, 2018 FOREST GLEN SENIOR APARTMENT FIRE





# IMPROPER DISPOSAL OF SMOKING MATERIAL



# COMPLETE LOSS



## FOREST GLEN DEMOGRAPHICS

- 62+ and adults with disabilities
  - ► 312 residents
- Affordable Housing
  - Accepts Housing Choice Vouchers
- 202 Apartments
  - ▶ 1 & 2 bedroom
- Pet friendly
  - ▶ 2 pets max per apartment

# THE SAME DAY, AT THE SAME TIME...









## CENTREVILLE TOWNHOUSE FIRE







## UNITED BANK FIRE

# EVACUATION AND SHELTER IDENTIFICATION

Shelter Finder Tool







View shelter location details



Decide what location to use



### USE IT ON THE GO!

The shelter finder can be used on the go by our duty officers and shelter team.

### WEBEOC SHELTER BOARD

Updating Information & Capacity Information



| Shelter Name                              | Shelter Type | Current<br>Status | Staff<br>Population | Pet<br>Space | Maximum<br>Capacity | Shelter<br>Population | Available<br>Space | Power Status        | Last Updated           | Action                              |
|-------------------------------------------|--------------|-------------------|---------------------|--------------|---------------------|--------------------