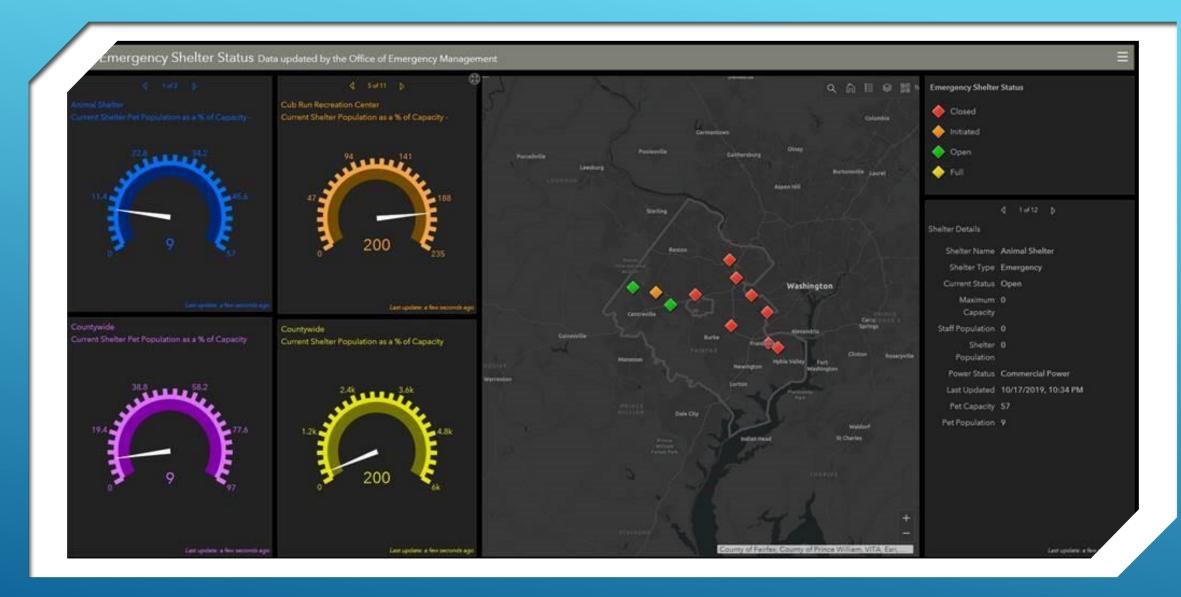

#### SHELTER DASHBOARD DISPLAY

Overview of Shelter Capacity, Location and Location Specific Details

Q & A