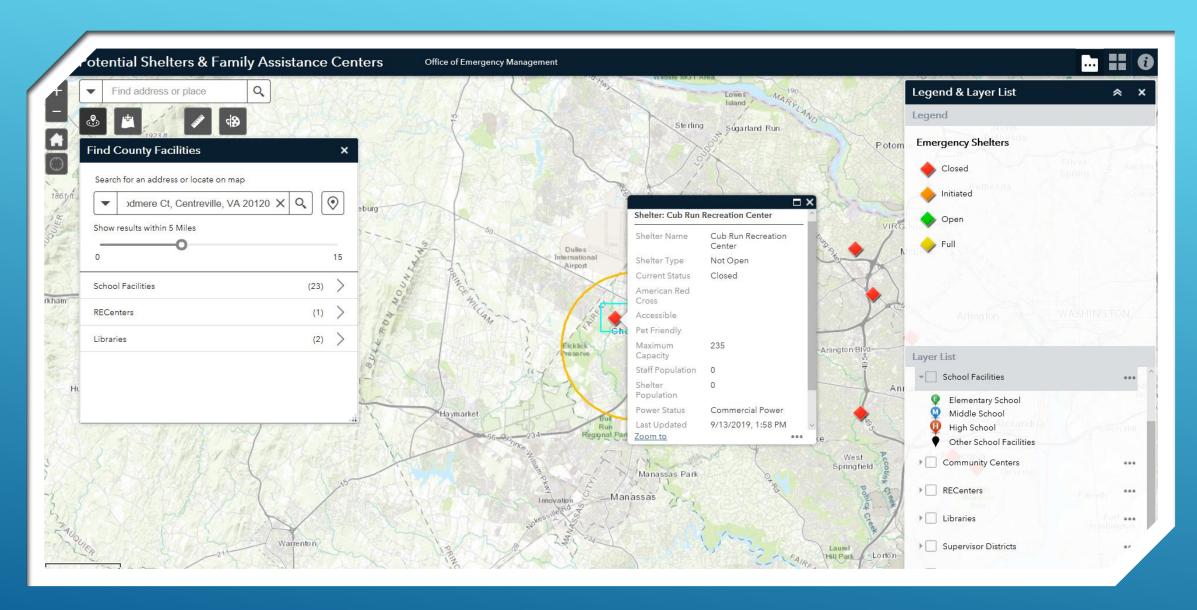

# EVACUATION AND SHELTER IDENTIFICATION

Shelter Finder Tool

View shelter location details

Decide what location to use

### USE IT ON THE GO!

The shelter finder can be used on the go by our duty officers and shelter team.

### WEBEOC SHELTER BOARD

Updating Information & Capacity Information

| Shelter Name                              | Shelter Type | Current<br>Status | Staff<br>Population | Pet<br>Space | Maximum<br>Capacity | Shelter<br>Population | Available<br>Space | Power Status        | Last Updated           | Action                              |
|-------------------------------------------|--------------|-------------------|---------------------|--------------|---------------------|-----------------------|--------------------|---------------------|------------------------|-------------------------------------|
| Animal Shelter                            | Emergency    | OPEN              | 0                   | 48           | 0                   | 0                     | 0                  | Commercial<br>Power | 10/17/2019<br>22:34:45 | QView @Edit                         |
| Animal Shelter - Edison HS                | Not Open     | CLOSED            | 0                   |              | 0                   | 0                     | 0                  | Commercial<br>Power | 10/02/2019<br>16:00:48 | QView @Edit                         |
| udrey Moore Recreation Center (Annandale) | Not Open     | CLOSED            | 0                   |              | 500                 | 0                     | 500                | Commercial<br>Power | 08/30/2019<br>08:43:47 | QView @Edil                         |
| Bailey's Community Center                 | Not Open     | CLOSED            | 0                   |              | 250                 | 0                     | 250                | Commercial<br>Power | 08/30/2019<br>08:44:00 | QView @Edit                         |
| Chantilly High School (Fairfax)           | Not Open     | INITIATED         | 42                  | 40           | 523                 | 0                     | 523                | Commercial<br>Power | 10/17/2019<br>22:37:18 | QView <b>ℰ</b> Edit<br><b>೪</b> Map |
| Chantilly HS                              | Emergency    | CLOSED            | 0                   | 40           | 0                   | 0                     | 0                  | Commercial<br>Power | 10/17/2019<br>22:34:15 | QView &Edit                         |
| Cub Run Recreation Center                 | Evacuation   | OPEN              | 25                  |              | 235                 | 200                   | 35                 | Commercial<br>Power | 10/02/2019<br>15:33:42 | QView <b>ℰ</b> Edit<br><b>೪</b> Map |
| Edison High School (Alexandria) - Pet     | Not Open     | CLOSED            | 0                   |              | 793                 | 0                     | 793                | Commercial<br>Power | 08/30/2019<br>08:44:49 | QView &                             |