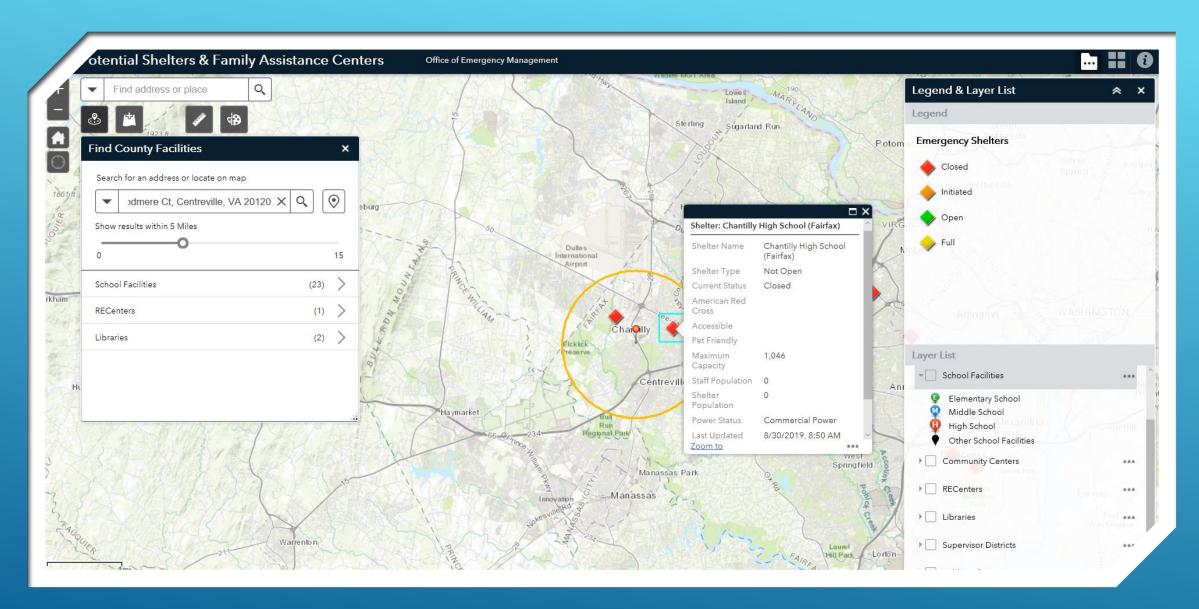

# EVACUATION AND SHELTER IDENTIFICATION

Shelter Finder Tool

View shelter location details

Decide what location to use

### USE IT ON THE GO!

The shelter finder can be used on the go by our duty officers and shelter team.

### WEBEOC SHELTER BOARD

Updating Information & Capacity Information

| Shelter Name                              | Shelter Type | Current<br>Status | Staff<br>Population | Pet<br>Space | Maximum<br>Capacity | Shelter<br>Population | Available<br>Space | Power Status        | Last Updated           | Action                              |
|-------------------------------------------|--------------|-------------------|---------------------|--------------|---------------------|-----------------------|--------------------|---------------------|------------------------|-------------------------------------|
| Animal Shelter                            | Emergency    | OPEN              | 0                   | 48           | 0                   | 0                     | 0                  | Commercial<br>Power | 10/17/2019<br>22:34:45 | QView @Edit                         |
| Animal Shelter - Edison HS                | Not Open     | CLOSED            | 0                   |              | 0                   | 0                     | 0                  | Commercial<br>Power | 10/02/2019<br>16:00:48 | QView @Edit                         |
| udrey Moore Recreation Center (Annandale) | Not Open     | CLOSED            | 0                   |              | 500                 | 0                     | 500                | Commercial<br>Power | 08/30/2019<br>08:43:47 | QView @Edil                         |
| Bailey's Community Center                 | Not Open     | CLOSED            | 0                   |              | 250                 | 0                     | 250                | Commercial<br>Power | 08/30/2019<br>08:44:00 | QView @Edit                         |
| Chantilly High School (Fairfax)           | Not Open     | INITIATED         | 42                  | 40           | 523                 | 0                     | 523                | Commercial<br>Power | 10/17/2019<br>22:37:18 | QView <b>ℰ</b> Edit<br><b>೪</b> Map |
| Chantilly HS                              | Emergency    | CLOSED            | 0                   | 40           | 0                   | 0                     | 0                  | Commercial<br>Power | 10/17/2019<br>22:34:15 | QView &Edit                         |
| Cub Run Recreation Center                 | Evacuation   | OPEN              | 25                  |              | 235                 | 200                   | 35                 | Commercial<br>Power | 10/02/2019<br>15:33:42 | QView <b>ℰ</b> Edit<br><b>೪</b> Map |
| Edison High School (Alexandria) - Pet     | Not Open     | CLOSED            | 0                   |              | 793                 | 0                     | 793                | Commercial<br>Power | 08/30/2019<br>08:44:49 | QView &                             |