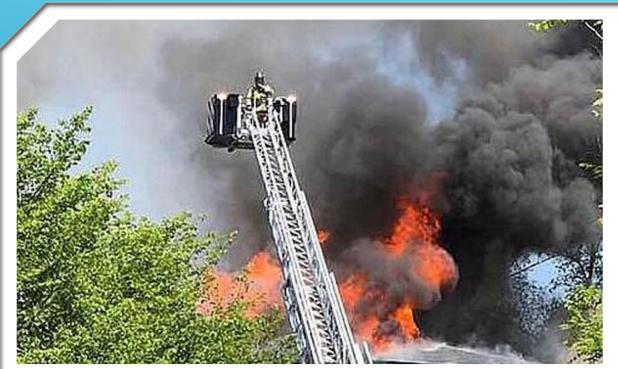

### MAY 2, 2018 FOREST GLEN SENIOR APARTMENT FIRE

# IMPROPER DISPOSAL OF SMOKING MATERIAL