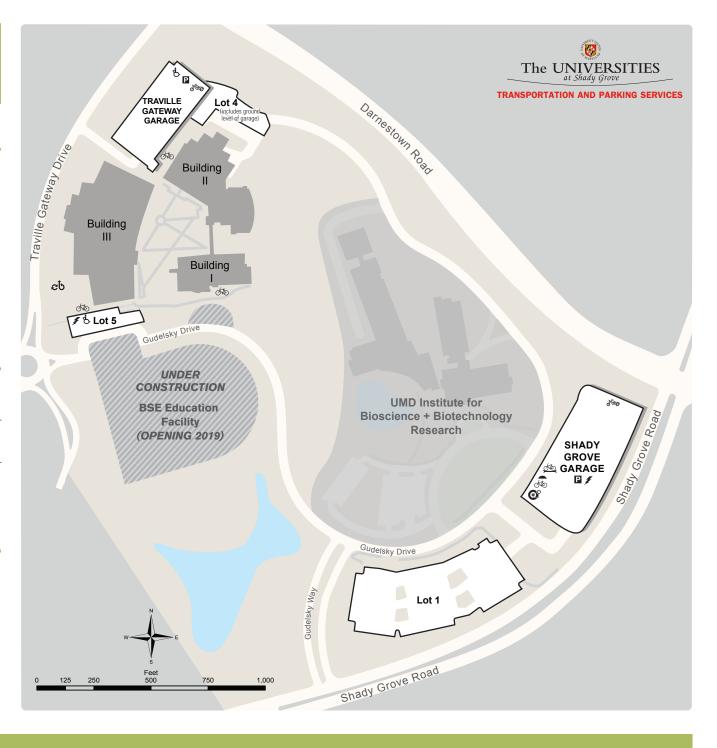

## **USG PARKING MAP**

2016 - 2017

## **LEGEND**

Visitor Parking

Charging Station

Disabled Parking

Bikeshare Station

Bicycle Parking

Motorcycle Parking

Covered Bike Parking

## **PARKING ASSIGNMENTS**

| Employee Parking | Traville Gateway Garage<br>Shady Grove Garage (overflow) |
|------------------|----------------------------------------------------------|
| Student Parking  | Lot 1, Shady Grove Garage                                |
| Visitor Parking  | Traville Gateway Garage<br>Shady Grove Garage            |

NOTE: Printed map subject to change. Visit our website at https://shadygrove.umd.edu/about/visit/parking for the most current map.